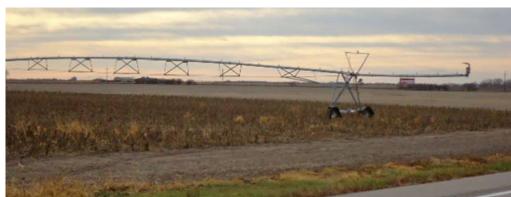

This pivot irrigated farm includes a Zimmatic 6 Tower Pivot (Power Unit & Fuel Tank NOT Included), The irrigation well, ID #47774 was drilled in 1968, Depth 290', 1,000 Gal. per Minute.

This farm has Hwy. 6 & the railroad running through the North end, leaving approx. 12 acres of farmland North of the highway.