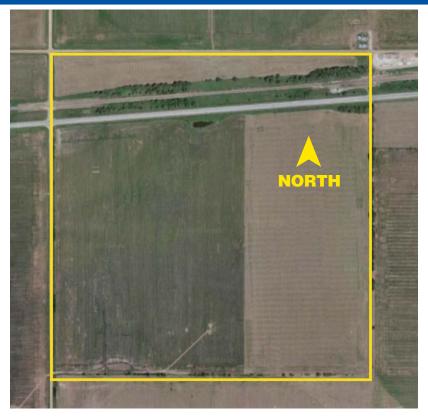

## FARMLA FOR SALE 141 Acres, Saline County, NE

Bids will be accepted until December 26, 2017 🔠

**LOCATION: 1 Mile West of Friend, NE on US Highway 6** 

Legal Description: The NW 1/4 of Section 22-8-1, Friend Prct. Saline Co., NE; 141.48 Acres more or less.

This pivot irrigated farm includes a Zimmatic 6 Tower Pivot (Power Unit & Fuel Tank NOT Included), The irrigation well, ID #47774 was drilled in 1968, Depth 290', 1,000 Gal. per Minute.

This farm has Hwy. 6 & the railroad running through the North end, leaving approx. 12 acres of farmland North of the highway.