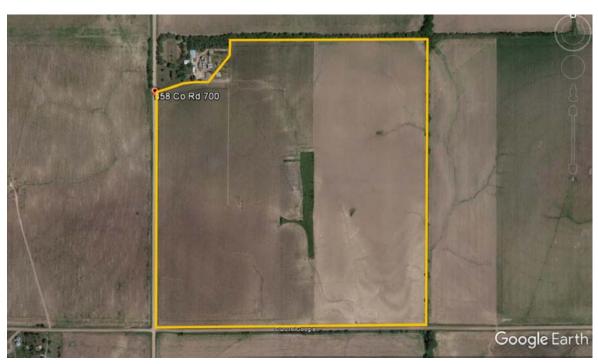

## FARM LAND AUCTION Thursday, April 6, 2017

Starting at 10:00 a.m. - Friend Community Building, Friend, NE

Legal: The Southwest quarter of Section 19-8-2, Lincoln Precinct, Saline County, Nebraska. 135.56 Cropland

Acres more or less. (Acreage and buildings are NOT included)

Acres: 140.46 Total Acres, (135.56) Cropland, (114.6) Irrigated, (20.96) Dryland, (2.93) Grass, (1.97) Building site

Real Estate Taxes: 2016 \$11,000 (approximately)

**Attention:** This sale DOES NOT include the farm house and buildings on the acreage in the Northwest corner of the farm. The 5.69 acre acreage will be listed for sale at a later date.

TERMS: Buyer will enter into a written purchase agreement day of auction. 10% Earnest Deposit required. Balance Due at closing on or before April 28, 2017. Title Insurance & Closing Fee will be split 50/50 between buyer & seller. Any loan endorsement will be the buyer's responsibility, 2016 & all prior years taxes will be paid by the seller. 2017 taxes will be responsibility of the buyer. Full possession upon closing. This sale is not subject to loan approval, this is a cash sale. Please have your financing in order prior to the auction. The Seller reserves the right to accept or reject any and all bids. All buyers are purchasing this property with all land use regulations and zoning laws of Saline County and the State of Nebraska. No warranties or guarantees are given or implied by the Seller or Real Estate Agent. Lance K. Larsen, Broker is representing the seller. Any announcements made the day of the auction will take precedence over any previously printed material. The information in this advertising has been obtained from sources deemed reliable. There is no reason to doubt it's accuracy by we do not guarantee it. Buyers should rely on their own research. For any questions, please contact the broker.